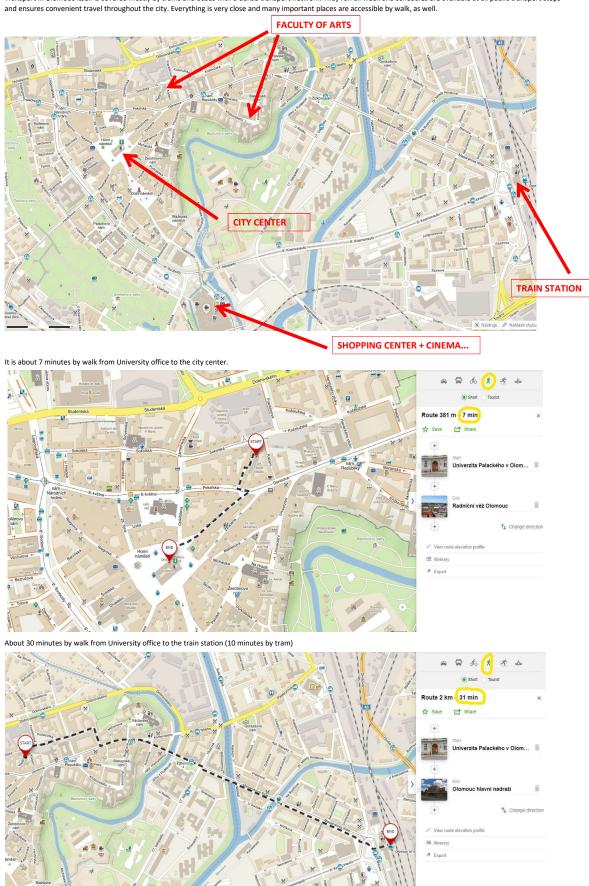

Transport in Olomouc itself is covered mostly by trams and buses with a dense transport network. They run all week and schedules are available at all public transport stops

About 20 minutes by walk through the city center from the University office to the shopping center (10 minutes by tram)