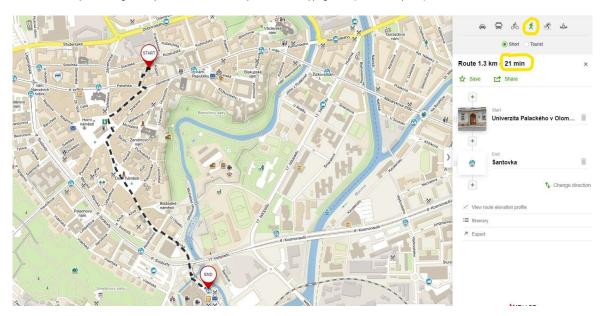

Transport in Olomouc itself is covered mostly by trams and buses with a dense transport network. They run all week and schedules are available at all public transport stops

About 20 minutes by walk through the city center from the University office to the shopping center (10 minutes by tram)