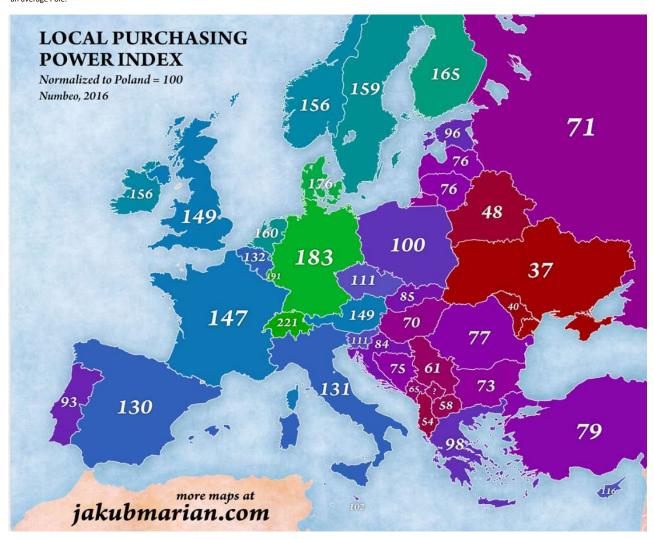

ort stops





About 20 minutes by walk through the city center from the University office to the shopping center (10 minutes by tram)



About 15 minutes by walk from the University office to the swimming pool)





This map shows the local purchasing power index of each country (Poland value was set to 100 because it lies approximately in the middle, both geographically and numerically). The value itself does not matter, but the ratio of the indices of two different countries tells you how many times more (or less) goods, services, rents, etc., an average inhabitant of the first country can buy compared to the other country. For example, an average German can buy almost twice (1.83x) as many cars, rent twice as many flats, eat twice as often in a restaurant, etc., than an average Pole.